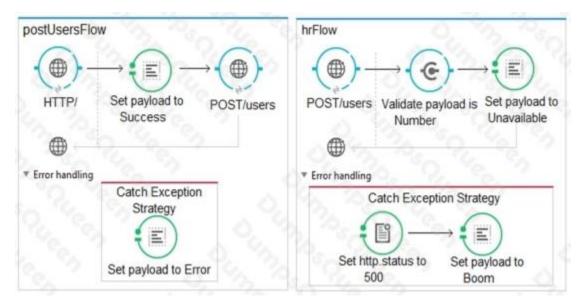

## **QUESTION NO: 5**

Refer to the exhibit. A web client makes a request to the postUsersFlow's HTTP Listener.

The Validation component in hrFlow then throws an exception. What response message is returned to the web client?

- A. Unavailable
- B. Error
- C. Success
- D. Boom

**ANSWER: D** 