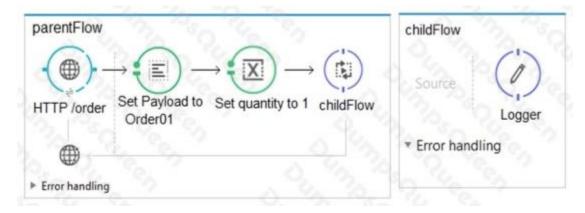

#### **QUESTION NO: 2**

Refer to the exhibit. The parentFlow contains a Flow Reference for childFlow.

What values are accessible in childFlow after a web client submita a request tohttp://localhost:8081/order?color=red?

A. payload

**B.** payload quantity var C. payload color query param D. payload quantity var color query param

#### **ANSWER: A**