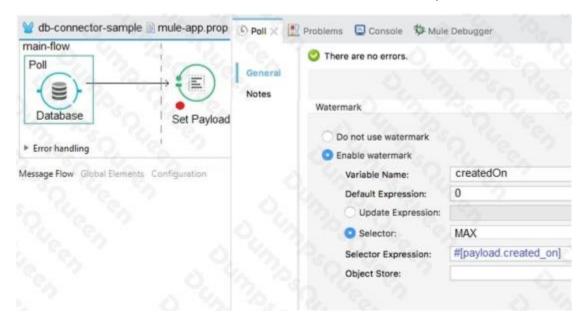

#### **QUESTION NO: 4**

Refer to the exhibit. How is the watermark referenced inside the Set Payload transformer?

- A. #[payload.createdOn]
- **B.** #[message.inboundProperties.createdOn]
- C. #[flowVars.createdOn]
- **D.** #[message.outboundProperties.createdOn]

#### **ANSWER: C**