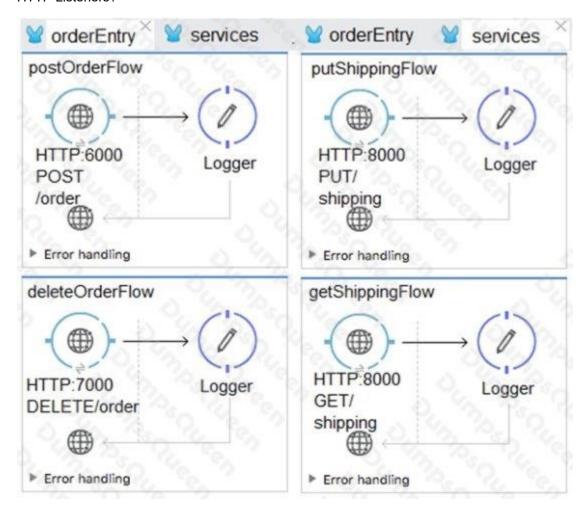

#### **QUESTION NO: 3**

Refer to the exhibits. The two Mule configuration files belong to the same Mule project. Each HTTP Listener is configured with the same host string and the port number, path, and operation values are shown in the display names.

What is the minimum number of global elements that must be defined to support all these

#### HTTP Listeners?

- **A.** 1
- **B**. 2
- **C**. 3
- **D**. 4

### **ANSWER: D**