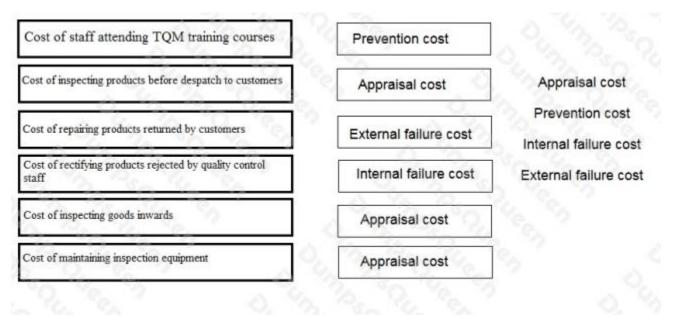

#### **QUESTION NO: 4 - (DRAG DROP)**

Place the correct quality cost classification against each cost described below.

| Appraisal cost        |
|-----------------------|
| Prevention cost       |
| External failure cost |
| 6 9 4 C               |
| 6 4 9                 |
|                       |

#### ANSWER:

| Cost of staff attending TQM training courses                 | Prevention cost       |                       |
|--------------------------------------------------------------|-----------------------|-----------------------|
| Cost of inspecting products before despatch to customers     | Appraisal cost        | Appraisal cost        |
| Cost of repairing products returned by customers             | External failure cost | Prevention cost       |
| Cost of rectifying products rejected by quality control taff | Internal failure cost | External failure cost |
| Cost of inspecting goods inwards                             | Appraisal cost        |                       |
| Cost of maintaining inspection equipment                     | Appraisal cost        |                       |
|                                                              | 3. 6 4.               |                       |